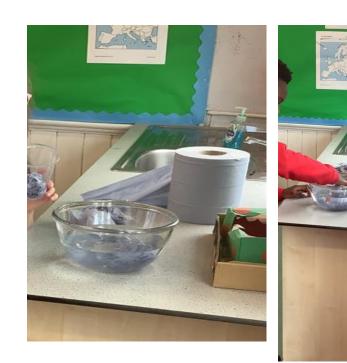

Children also observed gases through the paper towel in the cup experiment. Children took it in turns to submerge the cup into the bowl of water whilst the paper tissue was inside it.

| Next Stephentisdiserences<br>Next stegas not the same<br>all them things                                                       |
|--------------------------------------------------------------------------------------------------------------------------------|
| all have<br>air in them                                                                                                        |
| MODULE 1, LESSON 5, RESOURCE SHEET 2 SOME TO LALLENGE 2                                                                        |
| OBSERVING GASES: CHALLENGE 2                                                                                                   |
| A OTIVITY 1: PAPER TOWEL MAGIC                                                                                                 |
| What happens when you put the cup in vertically?<br>The the wat touch the water because<br>the the air stops it from touching. |
| What does the air do?<br>The will block the water Srom fourching-<br>se the time fissue tissue                                 |
| What happens when you tilt the cup?<br>What happens when you tilt the cup?                                                     |
| In and got the tissue wet                                                                                                      |
| Where does the air go?<br>To the surface of the water. The are ist<br>escape of into the atmosphere.                           |
| Where does the water go?<br>It went into the cup                                                                               |